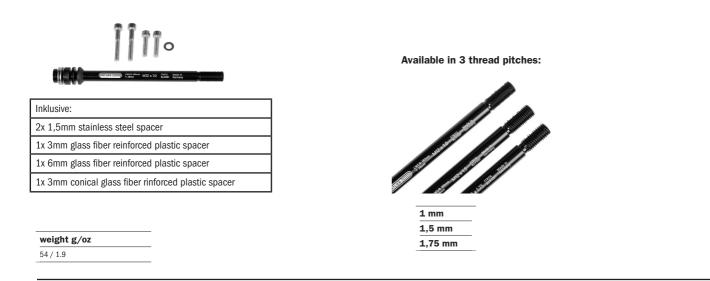

## **SPECIFICATIONS:**

- + Universal plug-in adapter axle for mounting luggage carriers
- + Made from high-quality aluminum
- + Made in Germany
- + Integrated M6 threads at both ends
- + Can replace axles up to 180mm axle length
- Spacers included in the scope of delivery for adjusting the length of the 165 conical/168 180mm thru-axle adapter + Adjustment range.
- + Short axle lengths are compatible if the axle can be screwed through the frame (out of the thread).
- + Available in three thread pitches
- + Compatible with SRAM UDH/Transmission

Contents: Adapter thru axle with spacers, 2x M6x40mm; 2x M6x25mm screws; M6 washer

Note: Follow mounting instructions

Infos on IP-symbols: https://www.ortlieb.com/en\_us/service/technical/ip-symbols