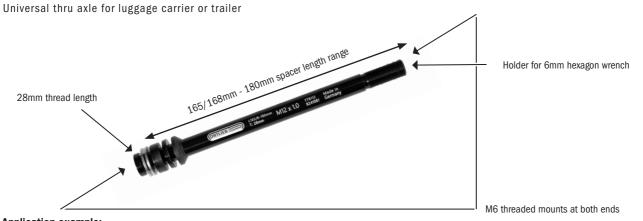

## **THRU AXLE M6-CONNECTOR**

**Application example:** 

## **SPECIFICATIONS:**

- + Universal plug-in adapter axle for mounting luggage carriers
- + Made from high-quality aluminum
- + Made in Germany
- + Integrated M6 threads at both ends
- + Can replace axles up to 180mm axle length
- Spacers included in the scope of delivery for adjusting the length of the 165 conical/168 180mm thru-axle adapter + Adjustment range.
- + Short axle lengths are compatible if the axle can be screwed through the frame (out of the thread).
- + Available in three thread pitches
- + Compatible with SRAM UDH/Transmission